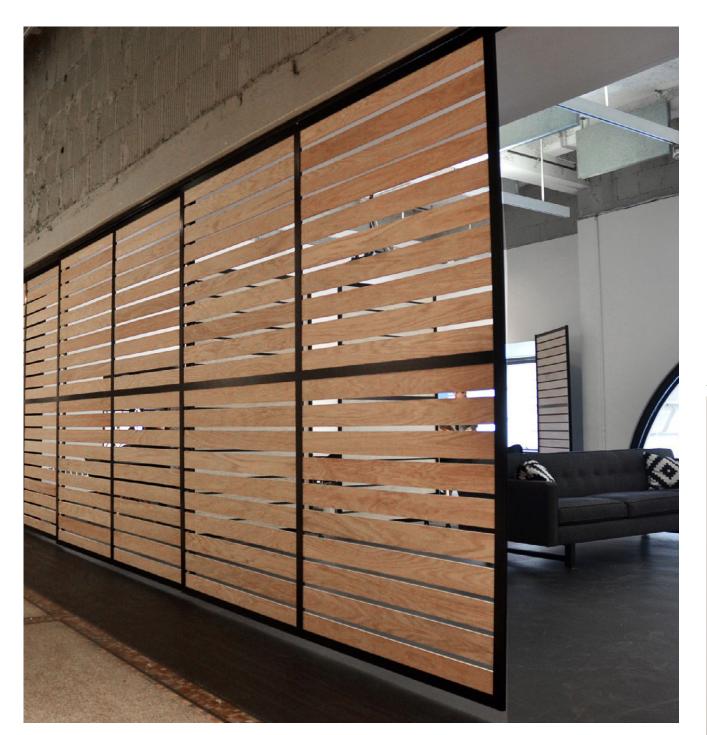

Glide is an overhead sliding partition system designed to separate spaces and provide elegant, functional openings.

# ELASTICITY ISN'T JUST For superheroes

Gliding partitions make office spaces more flexible, adaptable, and yes... elastic. This is just one of many ways you can eliminate office distractions. Very few openings are the same. Nearly every Glide we sell is custom in some way. So go ahead, throw your crazy requirements at us and we'll do everything in our power to deliver.