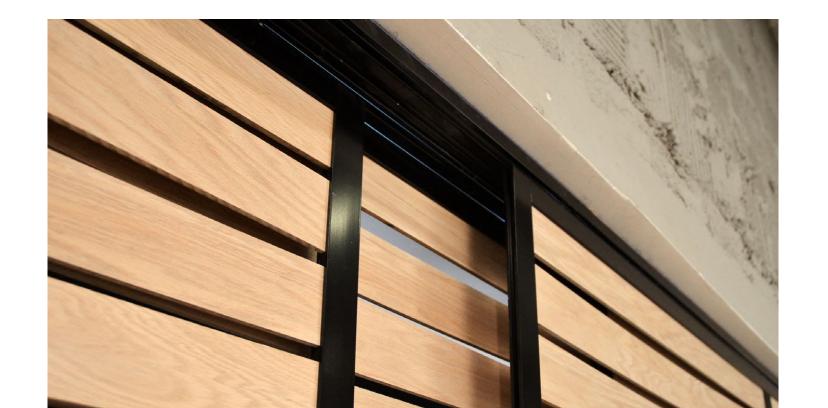

#### Dimensions

- Height: Custom up to 128"
- Width: Custom up to 98" per sliding frame
- Depth: Wall .75" / Track 1.31" per length

#### **Design Features**

- Overhead track included
- Floor guide available
- Frame finishes: Satin Aluminum, Glossy White, Matte Black and custom
- No standard sizes, all glide instalations are custom and made-to-order