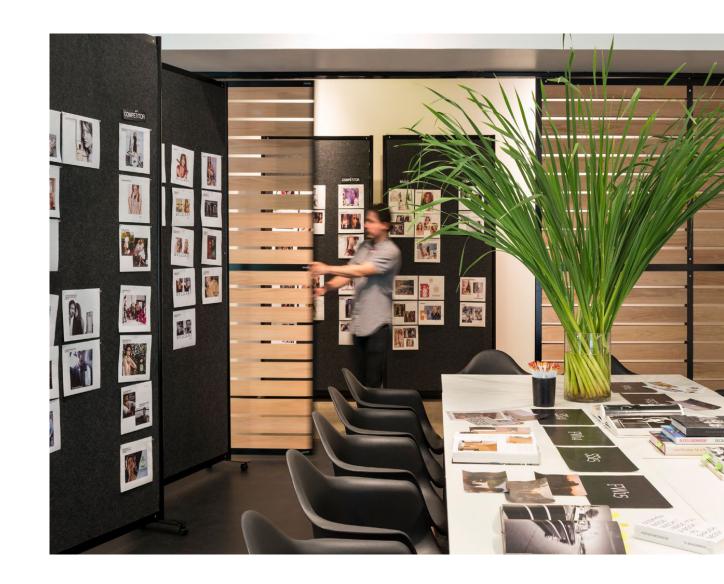

Glide is an overhead sliding partition system designed to separate spaces and provide elegant, functional openings.

# ELASTICITY ISN'T JUST For superheroes

Gliding partitions make office spaces more flexible, adaptable, and yes... elastic. This is just one of many ways you can eliminate office distractions. Very few openings are the same. Nearly every Glide we sell is custom in some way. So go ahead, throw your crazy requirements at us and we'll do everything in our power to deliver.