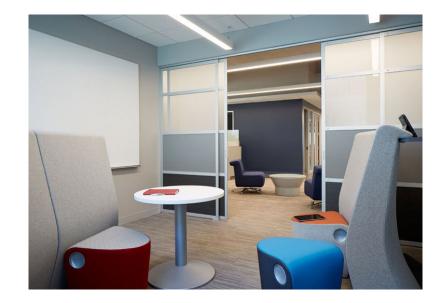

Glide is an overhead sliding partition system designed to separate spaces and provide elegant, functional openings.

# ELASTICITY ISN'T JUST For superheroes

Gliding partitions make office spaces more flexible, adaptable, and yes... elastic. This is just one of many ways you can eliminate office distractions. Very few openings are the same. Nearly every Glide we sell is custom in some way. So go ahead, throw your crazy requirements at us and we'll do everything in our power to deliver.