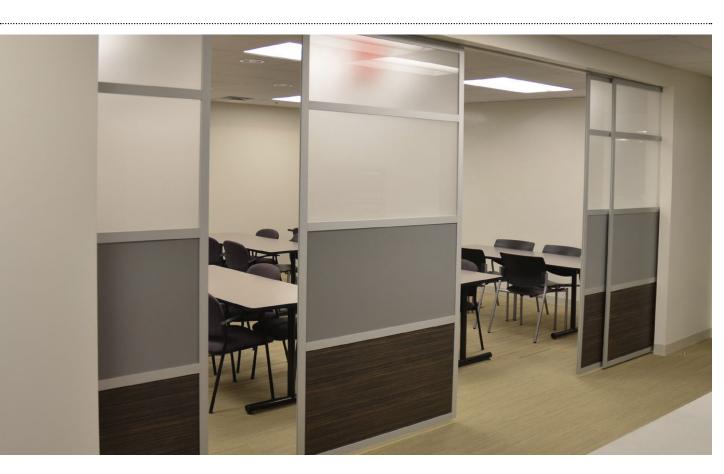

Glide is an overhead sliding partition system designed to separate spaces and provide elegant, functional openings.

# ELASTICITY ISN'T JUST For superheroes

Gliding partitions make office spaces more flexible, adaptable, and yes... elastic. This is just one of many ways you can eliminate office distractions. Very few openings are the same. Nearly every Glide we sell is custom in some way. So go ahead, throw your crazy requirements at us and we'll do everything in our power to deliver.