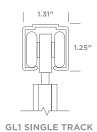

### **GLIDE DIMENSIONS**

#### Dimensions

- Height: Custom up to 128"
- Width: Custom up to 98" per sliding frame
- Depth: Wall .75" / Track 1.31" per length